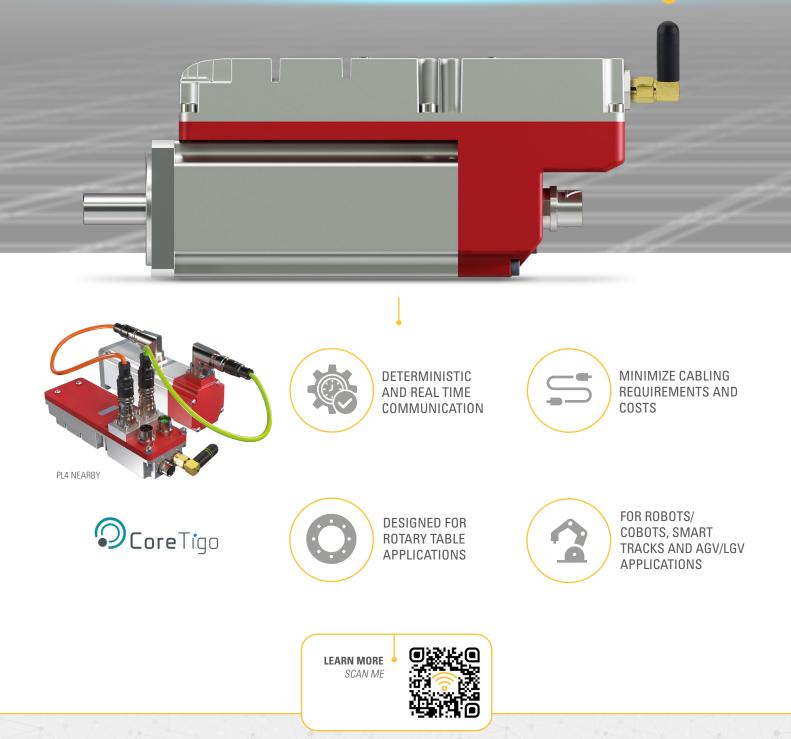

#### MOTION WIRELESS TECHNOLOGY

MWT has been developed in collaboration with CoreTigo to allow our innovative PL4 products to be controlled using wireless technology giving rise to creative solutions and increasing the efficiency of the IoT ecosystem.

### PL4 40-60 IO-Link Wireless