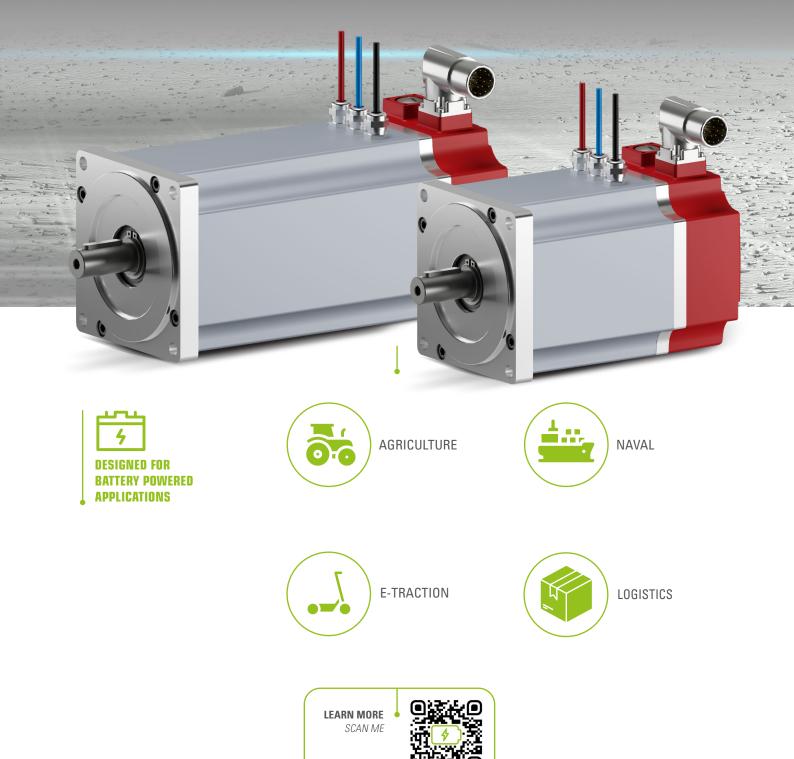

Siboni's Pro-Line servomotors are now available in low voltages for use in battery powered applications, guaranteeing very high performance efficiency.