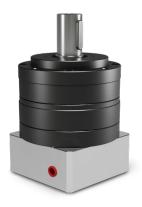

#### **PRECISION HELICAL GEARBOXES - NXH**

The addition of helical toothed planetary gearboxes allows Siboni to meet the growing demands of the industrial automation sector.

# **NXH** Precision Helical Gearboxes

BETTER PERFORMANCE AND EFFICIENCY

HIGHER ACCURACY AND REDUCED BACKLASH HIGHER

TORSIONAL RIGIDITY

www.siboni.it