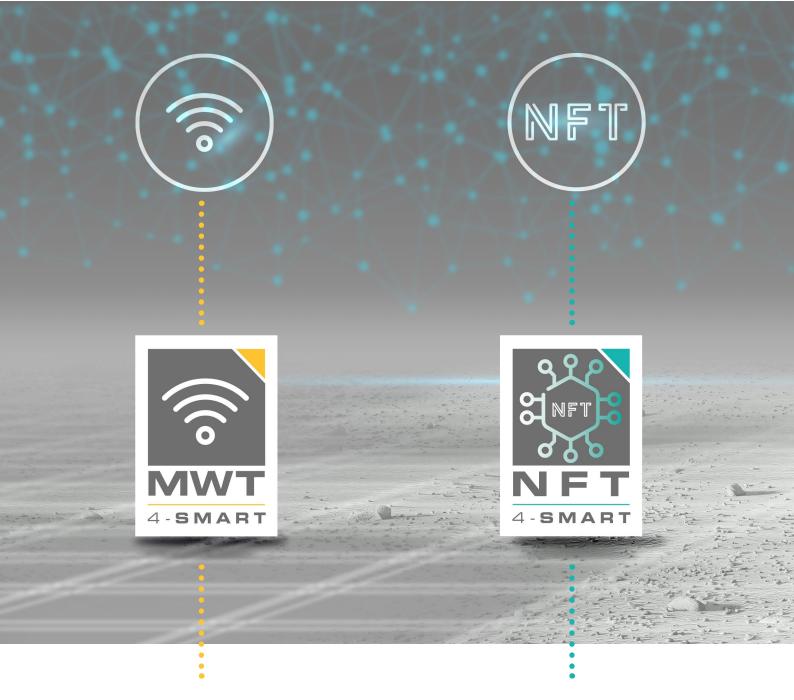

#### MOTION WIRELESS TECHNOLOGY

MWT has been developed in collaboration with CoreTigo to allow our innovative PL4 products to be controlled using wireless technology giving rise to creative solutions and increasing the efficiency of the IoT ecosystem.

#### **NON-FUNGIBLE TOKEN**

The addition of NFT technology to Siboni's products renders them unique and enables the owner to trace a product's complete lifecycle, preparing the ground for the introduction of a host of new services.

### PL4 40-60 IO-Link Wireless

## **PL4** 40-60 The first motor "NFT READY"