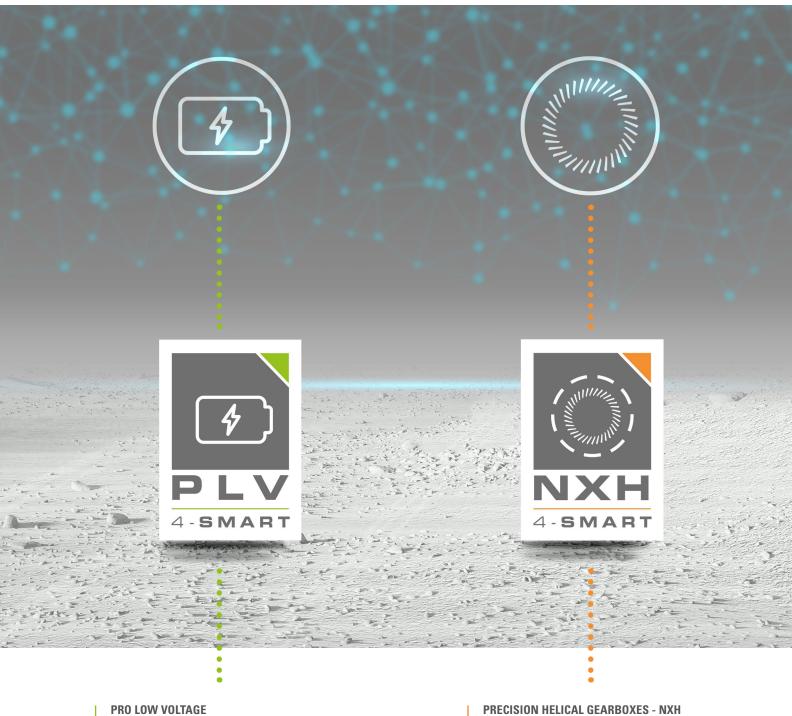

Siboni's Pro-Line servomotors are now available in low voltages for use in battery powered applications, guaranteeing very high performance efficiency.

#### **PRECISION HELICAL GEARBOXES - NXH**

The addition of helical toothed planetary gearboxes allows Siboni to meet the growing demands of the industrial automation sector.